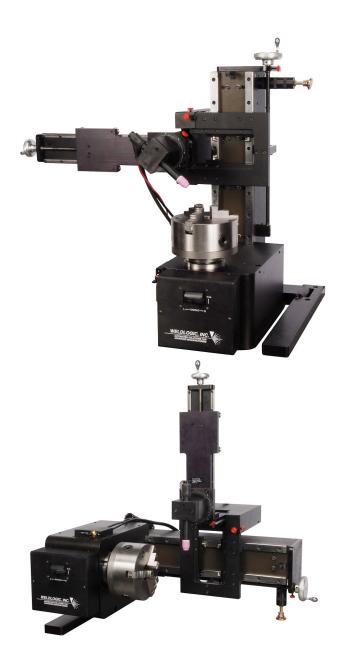

## Headstock

With precision bearing, 2 1/4-8 treaded stainless steel spindle, 1.5" through bore, internal spring loaded copper grounding shoes and 3 jaw chuck. Front panel control pendant with .1 to 10 rpm adjustable speed range with forward and reverse direction selector. (Optional speed range 1-20rpm)

## **Torch Tower**

Multi position torch tower can be positioned along positioner bed and includes air actuated in/out motion for clearance of part loading and unloading. Torch tower also includes vertical manual slide and graduated protractor torch angle adjustment.

System includes pneumatic hose and coupling, power cord, interconnect cables and ground cable.

WELDLOGIC, INC. www.weldlogic.com